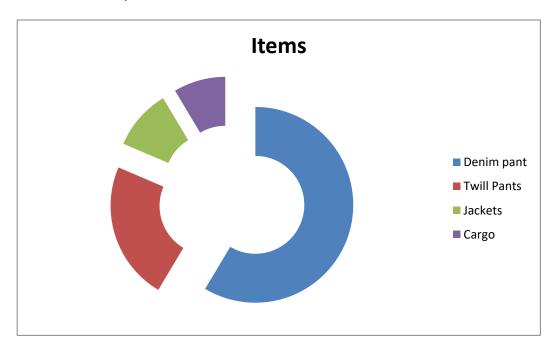

Swift: IBBLBDDH177

**Product Types** Woven

Men's, ladies & children's denim/non denim pants

Cargo Shorts Swimming Shorts

Men's, ladies & children's short/long trousers, jackets, wind brackers

Ladies's dungery.