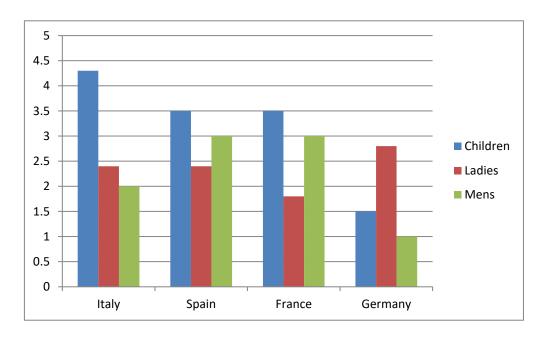

Swift: IBBLBDDH177

**Product Types** Woven

Men's, ladies & children's denim/non denim pants

Cargo Shorts Swimming Shorts

Men's, ladies & children's short/long trousers, jackets, wind brackers

Ladies's dungery.

45,600 sqft

**Customers** Tiffosi (Portugal)

Decimas (Spain)
FL Textile (Austria)
Sergent Major (France)
MAULI SPA (ITALY)
Apti Spa (Italy)
OVS SPA (ITALY)
TUC TCU S,L (SPAIN)
CEL ARGOAN S,L (SPAIN)
NATIVE WORLD S,L
PIZZA ITALY, (ITALY)
Defrost (Canada)